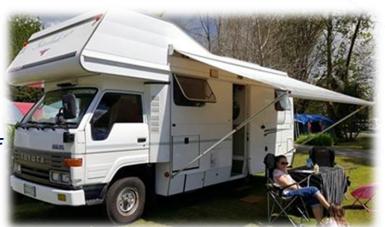

### 1995 Toyota Dyna Motorhome

- More power up hill
- Reduced Engine Wear
- Smooth Transmission changes
- Extended Drain intervals

LE8800 Monolec® Ultra Engine Oil LE1150 Monolec® Syn Multi-Vehicle ATF LE703 Monolec® Gear Lubricant

#### Nature of business:

Touring around New Zealand

#### Application:

3.700ltr 4 cylinder diesel engine, 4 speed transmission, Truck Diff.